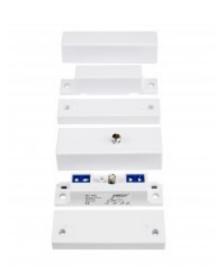

MC 440 is a surface mount magnetic contact with NC function and 4 screw terminals. It can be used in both alarm and access control systems for monitoring e.g. doors and windows against unauthorized opening. It is equipped with tamper protection. The magnetic contact has a wide gap which allows for installation on most materials such as wood, plastic, aluminium and steel. Enclosed are plastic spacers for installation on steel. The contact can be supplemented with different accessories such as brackets and extra strong magnets. If additional spacers are needed, use MC 400-6 plastic spacer for contact part and MC 400-7 plastic spacer for magnet part (mounting holes fit also to MC-L bracket and MC Z-bracket). With our extensive range of installation accessories it is easy to install the contact either recessed or as a surface mount on metal and other materials.