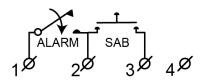

MC 440 is a surface mount magnetic contact with NC function and 4 screw terminals. It can be used in both alarm and access control systems for monitoring e.g. doors and windows against unauthorized opening. It is equipped with tamper protection. The magnetic contact has a wide gap which allows for installation on most materials such as wood, plastic, aluminium and steel. Enclosed are plastic spacers for installation on steel. The contact can be supplemented with different accessories such as brackets and extra strong magnets. If additional spacers are needed, use MC 400-6 plastic spacer for contact part and MC 400-7 plastic spacer for magnet part (mounting holes fit also to MC-L bracket and MC Z-bracket). With our extensive range of installation accessories it is easy to install the contact either recessed or as a surface mount on metal and other materials.