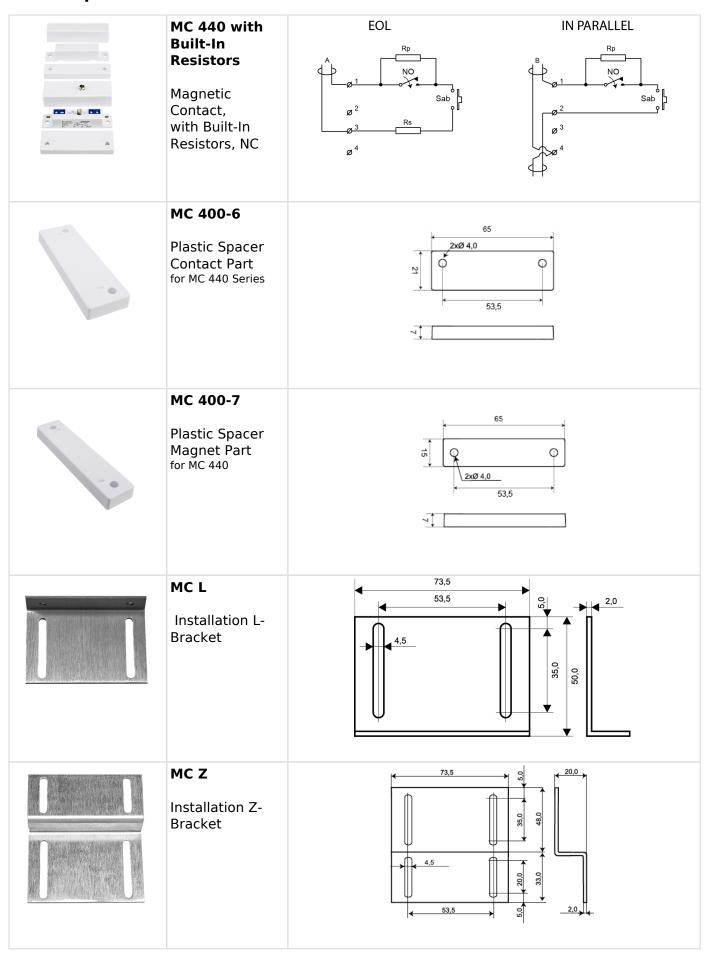

MC 440 is a surface mount magnetic contact with NC function and 4 screw terminals. It can be used in both alarm and access control systems for monitoring e.g. doors and windows against unauthorized opening. It is equipped with tamper protection. The magnetic contact has a wide gap which allows for installation on most materials such as wood, plastic, aluminium and steel. Enclosed are plastic spacers for installation on steel. The contact can be supplemented with different accessories such as brackets and extra strong magnets. If additional spacers are needed, use MC 400-6 plastic spacer for contact part and MC 400-7 plastic spacer for magnet part (mounting holes fit also to MC-L bracket and MC Z-bracket). With our extensive range of installation accessories it is easy to install the contact either recessed or as a surface mount on metal and other materials.

### Related products and accessories