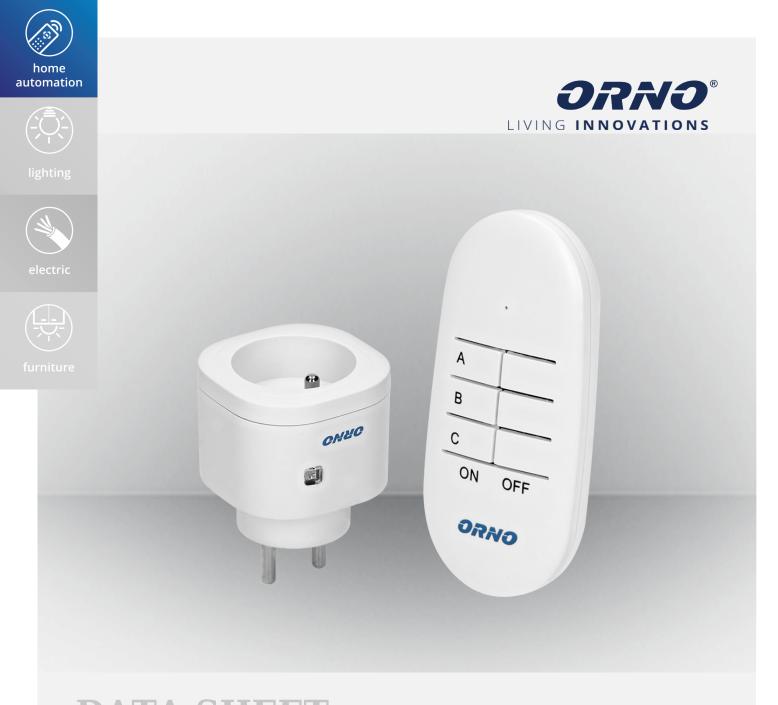

## **DATA SHEET**

Wireless socket with remote control, 1+1 MINI

symbol: OR-GB-440

**Manufacturer:** ORNO-LOGISTIC Sp. z o.o.

ul. Rolników 437, 44-141 Gliwice tel: 32 43 43 110 www.orno.pl

## The main features:

The device is intended for wireless switching on and off of electrical devices indoors, including lamps, TV, fans, air conditioners, etc. Switching on and off is carried out using a remote control (transmitter). It is equipped with learning system (automatic login).