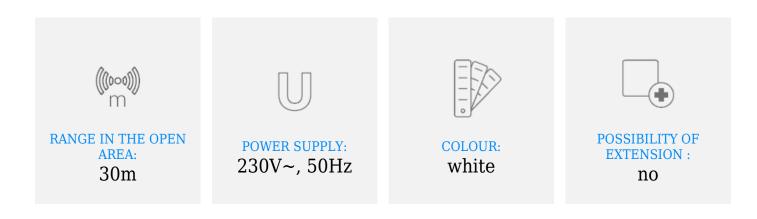

## **General Information**

| Range in the open area:                                         | 30m             |
|-----------------------------------------------------------------|-----------------|
| Power supply:                                                   | 230V~, 50Hz     |
| Max. load :                                                     | 3000W           |
| Type of socket:                                                 | 2P+Z            |
| Standard of the socket:                                         | french (E type) |
| Colour:                                                         | white           |
| Protection rating:                                              | IP20            |
| Dimensions of the receiver (width x height x depth [mm]):       | 55 / 55 / 80    |
| Power supply of the transmitter:                                | 1 x CR2032      |
| Dimensions of the transmitter (width x height x depth $[mm]$ ): | 80,5 / 38 / 13  |
| Possibility of extension :                                      | × no            |