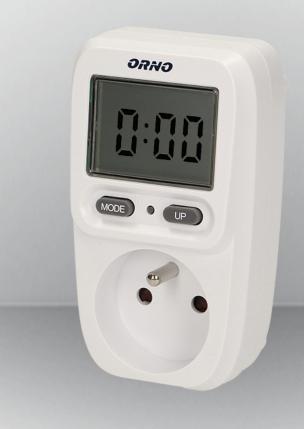

## Power meter with LCD display

symbol: OR-WAT-419

Manufacturer:

ORNO-LOGISTIC Sp. z o.o. ul. Rolników 437, 44-141 Gliwice tel: 32 43 43 110 www.orno.pl

### The main features:

Designed to analyse the energy consumption of electric devices It can be easily connected between an electric socket and the power plug of the tested appliance. Large LCD display and simple configuration of settings for the measurement of costs.