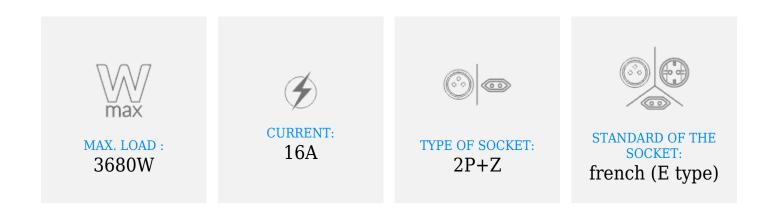

#### **General Information**

| Power supply:                             | 230V~, 50Hz     |
|-------------------------------------------|-----------------|
| Max. load :                               | 3680W           |
| Current:                                  | 16A             |
| Type of socket:                           | 2P+Z            |
| Standard of the socket:                   | french (E type) |
| Built-in battery:                         | × no            |
| Installation:                             | network socket  |
| Protection rating:                        | IP20            |
| Dimensions (width x height x depth [mm]): | 63 / 107 / 75   |